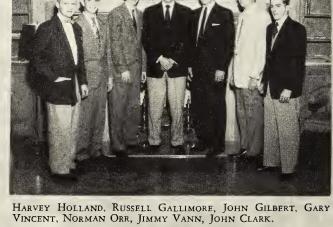

The Executive Committee has done efficient work in correlating the activities of the various committees of the Student Body.

Standing: Harvey Holland, Joe Hiett, Bill Boon, Vauneida Mitchell, Phil Holtsford, Jo Workman, Gary Vincent, Luther Yates, Bill Crump.